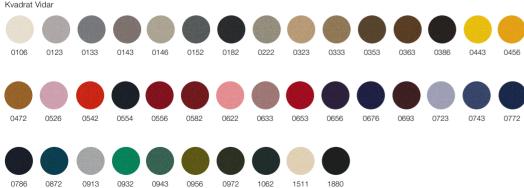

suspended, a wide upholstered seat and backrest."





## Product

# Information

3-seater and 4-seater sofa.

Frame in tumbled white bronze. Seat and backrest cushions padded with shaped fire-resistant polyurethane foam (rating 1 IM) and mattress with individually pocketed springs. Covering in removable fabric. Lumbar cushion available.



### 3-SEATER SOFA



| Fabric /     |
|--------------|
| Fabric cat.1 |
| Fabric cat.2 |
| Moodboards   |
|              |

### 4-SEATER SOFA



| White bronze | Moodboarde   |
|--------------|--------------|
| White bronze | Fabric cat.2 |
| White bronze | Fabric cat.1 |
| Frame /      | Fabric /     |
|              |              |

### Materials /

### Frame in white bronze /



bronze

### Fabric cat 1 /









Fabric cat 2 /

### Kvadrat Vidar



### Kvadrat Alle



### 3-Seater sofa



### 4-Seater sofa



### Moodboard A



1-Kvadrat-Mélange Nap 351 2-Limonta- Volpe 114 3-Limonta- Somme 98 4-Kvadrat- Recheck 455 5-Limonta-Sienna 107

6-Kvadrat- Recheck 165

7-Limonta- Domanico 24

8-Kvadrat- Hero 2 0512 9-Home Decor- Millerighe 404 10-Kvadrat-Mélange Nap 271 11-Kvadrat-Encircle 0662 12-Home Decor- Drill 404 13-Limonta- Persiano 204

### Moodboard C



1-Home Decor- Enea Check 015
2-Kvadrat-Mélange Nap 711
3-Kvadrat-Encircle 0722
4-Limonta-Alpina 402
5-Limonta-Somme 104
6-Home Decor- Enea 015
7-Limonta- Indianskop 46

8-Limonta- Agamotto 11
9-Limonta- Volpe 113
10-Kvadrat-Recheck 845
11-Kvadrat-Recheck 985
12-Kvadrat-Hero Heather 0683
13-Limonta- Volpe 111

### Moodboard B



1-Kvadrat-Mélange Nap 791
2-Home Decor- Enea 017
3-Kv