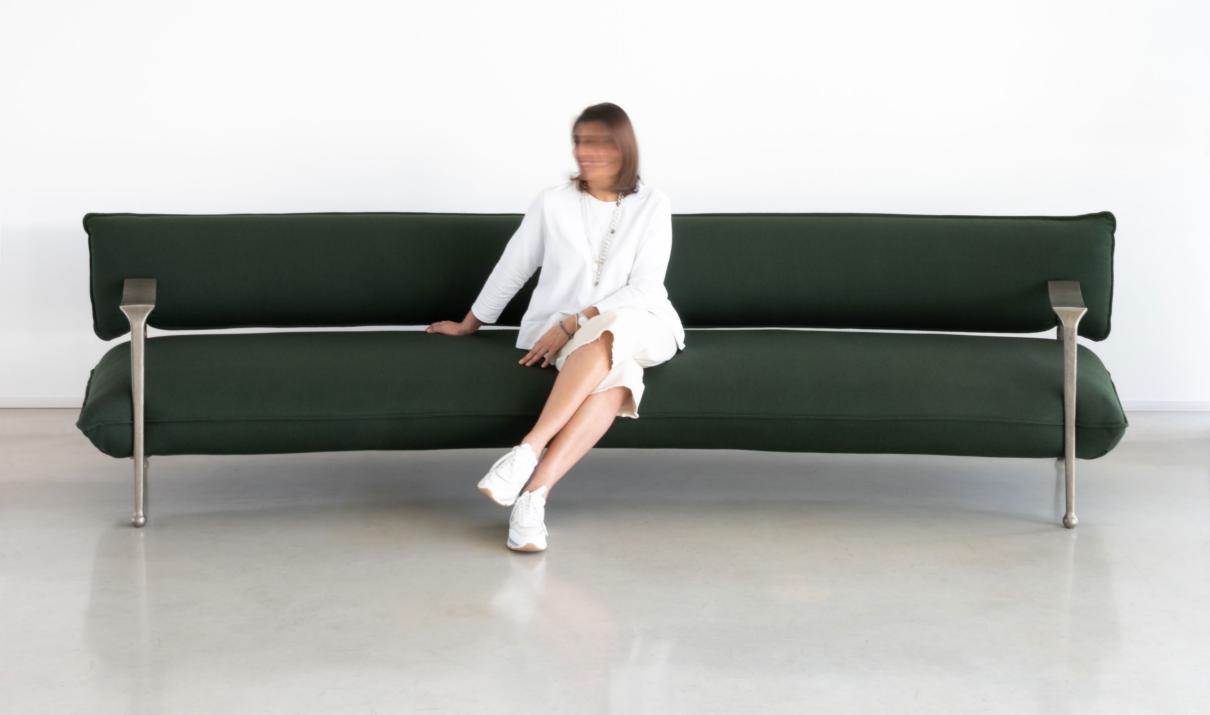

Equally sculptural and sinuous, the Riace sofa has a slender white bronze frame supporting a seemingly-suspended, wide upholstered seat and backrest. It comes in two sizes while the fabric covers can be changed to suit different furnishing needs.

Riace fits perfectly well in both residential and contract environments.

Once again, an impeccable balance between seriousness and lightness defines the style of the two designers, creating an instantly familiar, exciting and vibrant atmosphere.

# Information

3-seater and 4-seater sofa.

Frame in tumbled white bronze. Seat and backrest cushions padded with shaped fire-resistant polyurethane foam (rating 1 IM) and mattress with individually pocketed springs. Covering in removable fabric. Lumbar cushion available.