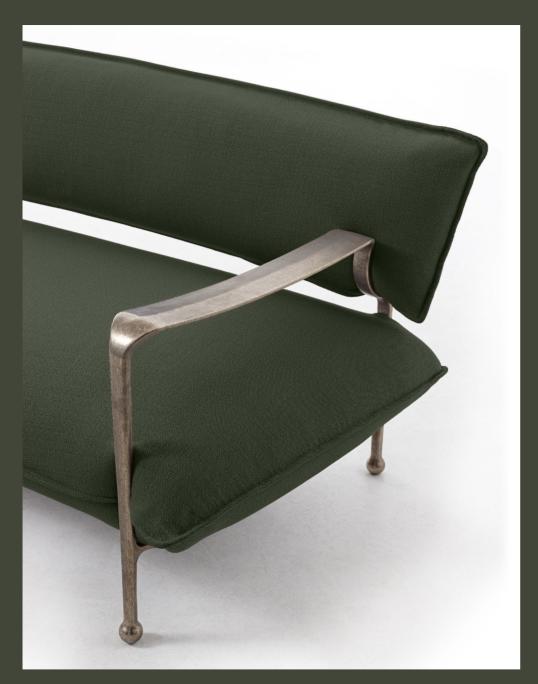

Equally sculptural and sinuous, the Riace sofa has a slender white bronze frame supporting a seemingly-suspended, wide upholstered seat and backrest. It comes in two sizes while the fabric covers can be changed to suit different furnishing needs.

To impress, but without excess.

Engineering

holds, as if suspended, a wide upholstered seat and backrest."