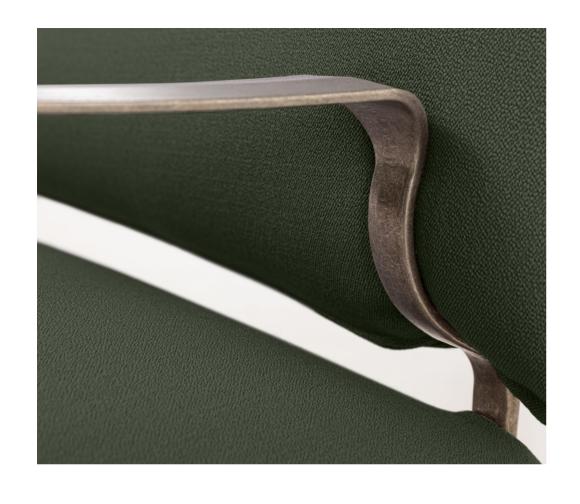

Equally sculptural and sinuous, the Riace sofa has a slender white bronze frame supporting a seemingly-suspended, wide upholstered seat and backrest. It comes in two sizes while the fabric covers can be changed to suit different furnishing needs.

### Frame in white bronze /

bronze