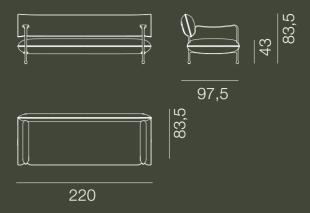

# Information

3-seater and 4-seater sofa.

Frame in tumbled white bronze. Seat and backrest cushions padded with shaped fire-resistant polyurethane foam (rating 1 IM) and mattress with individually pocketed springs. Covering in removable fabric. Lumbar cushion available.

### 3-Seater sofa