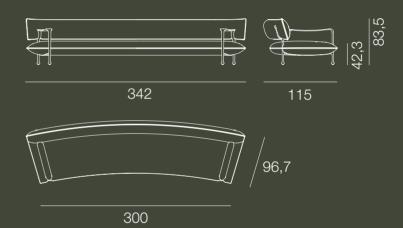

# Information

3-seater and 4-seater sofa.

Frame in tumbled white bronze. Seat and backrest cushions padded with shaped fire-resistant polyurethane foam (rating 1 IM) and mattress with individually pocketed springs. Covering in removable fabric. Lumbar cushion available.

### 4-Seater sofa