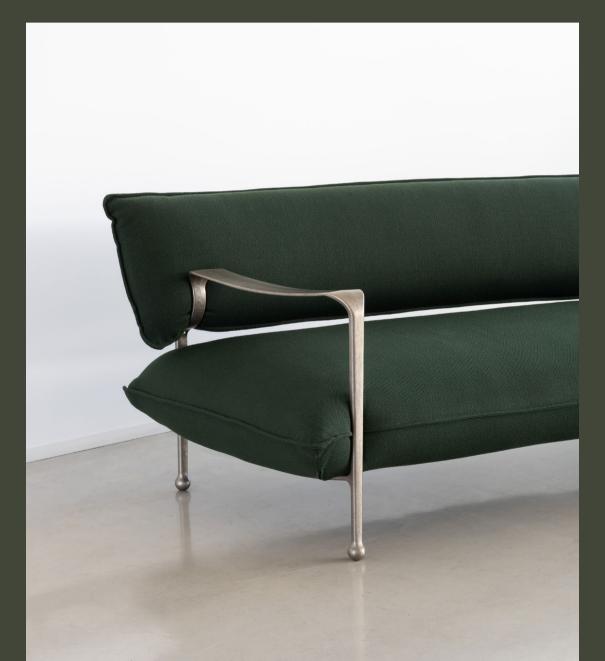

# Design and

Ronan & Erwan Bouroullec once again create a new sofa playing on contrasting lines and volumes.

Riace, an ode to the beauty of the town with its famous Warrior statues, is a short-circuit of dynamic rigour.

Equally sculptural and sinuous, the Riace sofa has a slender white bronze frame supporting a seemingly-suspended, wide upholstered seat and backrest. It comes in two sizes while the fabric covers can be changed to suit different furnishing needs.

To impress, but without excess.

Engineering

holds, as if suspended, a wide upholstered seat and backrest."