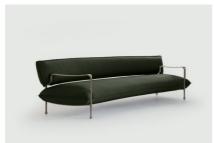

Equally sculptural and sinuous, the Riace sofa has a slender white bronze frame supporting a seemingly-suspended, wide upholstered seat and backrest. It comes in two sizes while the fabric covers can be changed to suit different furnishing needs.

### 3-Seater sofa

### 4-Seater sofa