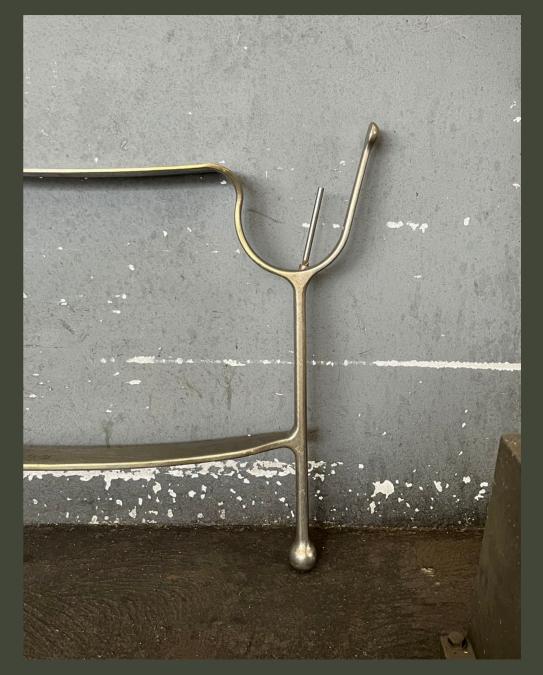

Equally sculptural and sinuous, the Riace sofa has a slender white bronze frame supporting a seemingly-suspended, wide upholstered seat and backrest. It comes in two sizes while the fabric covers can be changed to suit different furnishing needs.

# Information

3-seater and 4-seater sofa.

Frame in tumbled white bronze. Seat and backrest cushions padded with shaped fire-resistant polyurethane foam (rating 1 IM) and mattress with individually pocketed springs. Covering in removable fabric. Lumbar cushion available.

### Frame in white bronze /

bronze