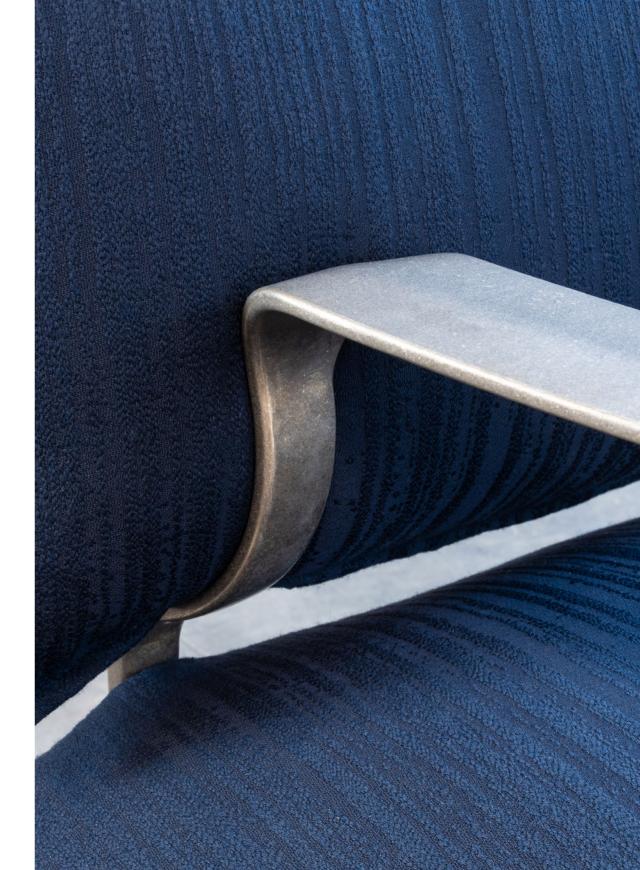

# Design and

Ronan & Erwan Bouroullec once again create a new sofa playing on contrasting lines and volumes.

Riace, an ode to the beauty of the town with its famous Warrior statues, is a short-circuit of dynamic rigour.

Equally sculptural and sinuous, the Riace sofa has a slender white bronze frame supporting a seemingly-suspended, wide upholstered seat and backrest. It comes in two sizes while the fabric covers can be changed to suit different furnishing needs.

To impress, but without excess.

Engineering

holds, as if suspended, a wide upholstered seat and backrest."