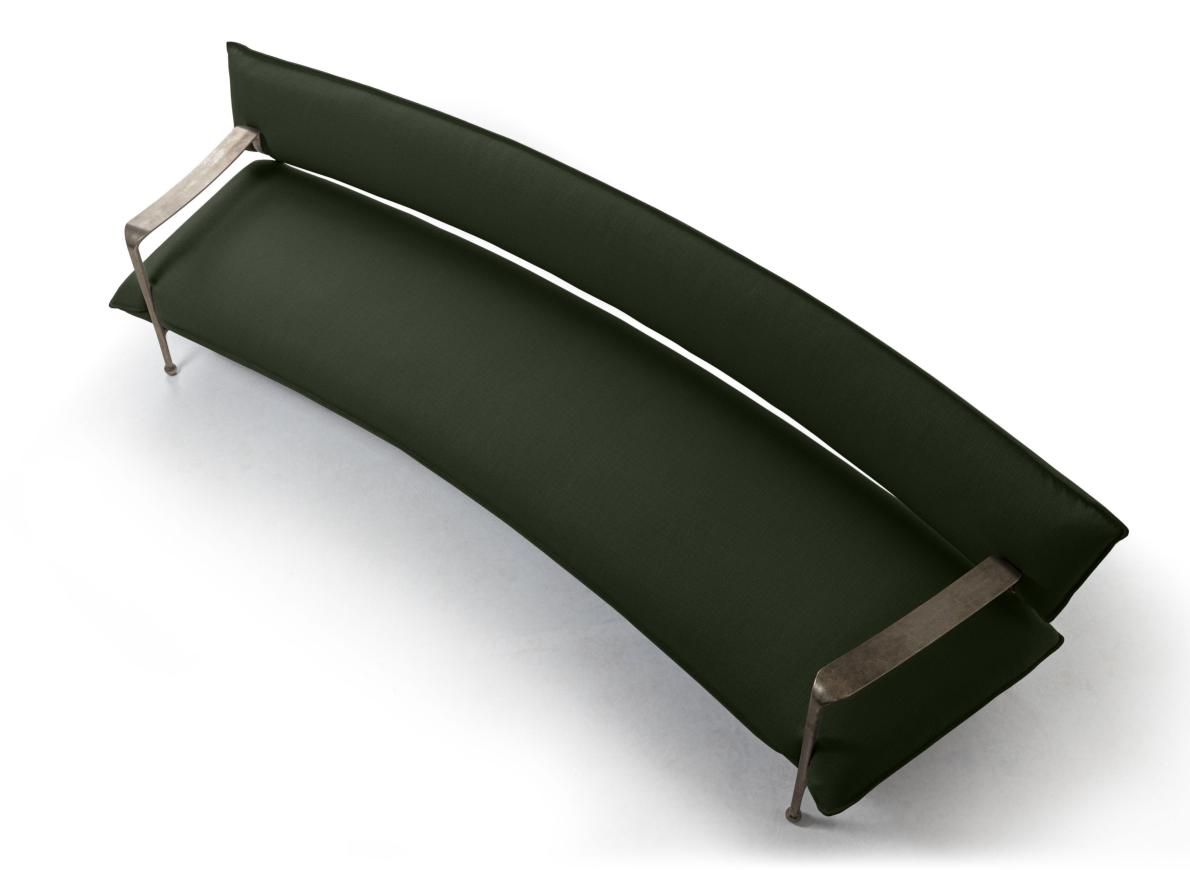

Equally sculptural and sinuous, the Riace sofa has a slender white bronze frame supporting a seemingly-suspended, wide upholstered seat and backrest. It comes in two sizes while the fabric covers can be changed to suit different furnishing needs.

Riace fits perfectly well in both residential and contract environments.

Once again, an impeccable balance between seriousness and lightness defines the style of the two designers, creating an instantly familiar, exciting and vibrant atmosphere.