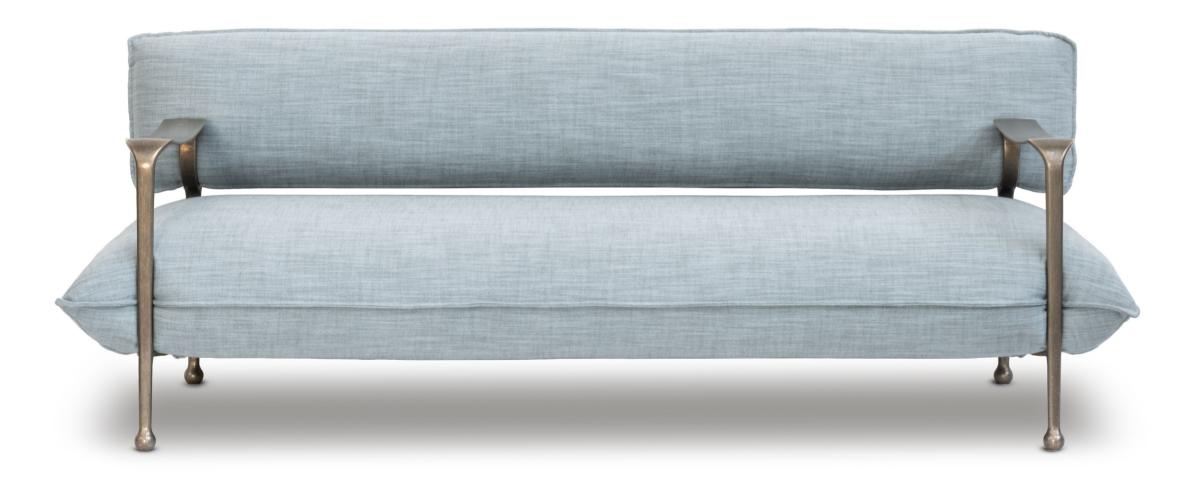

Equally sculptural and sinuous, the Riace sofa has a slender white bronze frame supporting a seemingly-suspended, wide upholstered seat and backrest. It comes in two sizes while the fabric covers can be changed to suit different furnishing needs.

Riace fits perfectly well in both residential and contract environments.

Once again, an impeccable balance between seriousness and lightness defines the style of the two designers, creating an instantly familiar, exciting and vibrant atmosphere.

# Information

3-seater and 4-seater sofa.

Frame in tumbled white bronze. Seat and backrest cushions padded with shaped fire-resistant polyurethane foam (rating 1 IM) and mattress with individually pocketed springs. Covering in removable fabric. Lumbar cushion available.