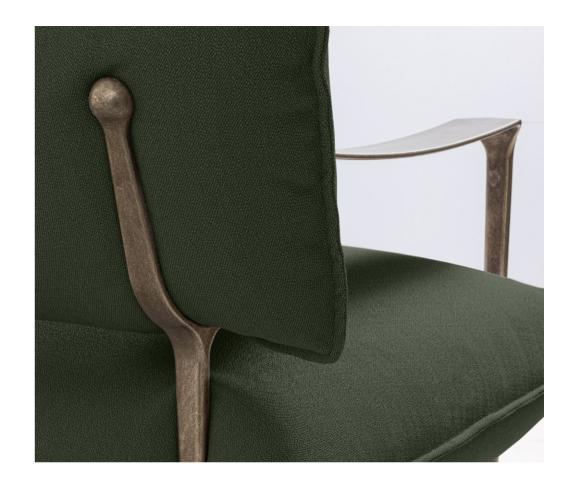

Equally sculptural and sinuous, the Riace sofa has a slender white bronze frame supporting a seemingly-suspended, wide upholstered seat and backrest. It comes in two sizes while the fabric covers can be changed to suit different furnishing needs.

### Frame in white bronze /

bronze